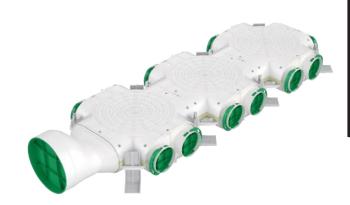

## **Distribution box** with side connection

VCB160-14, VCB160-14/90

The Awenta PRO VCB distribution box allows the connection of up to 14 Ø75-90 ventilation ducts.

As with the other distribution boxes in the VCB series, unused spigots can be covered with plugs with gaskets included with the product. The box is characterised by a side connection with a diameter of Ø160 mm.