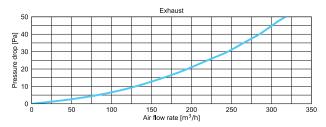

a PRO VCB distribution box allows the connection of up to 14 Ø75-90 ventilation ducts.

As with the other distribution boxes in the VCB series, unused spigots can be covered with plugs with gaskets included with the product. The box is characterised by a side connection with a diameter of Ø160 mm.

Distribution boxes with side connections are ideal for installation above suspended ceilings and wherever installation

The suitably profiled shape of the Awenta PRO boxes allows for a quiet air flow, while ensuring low pressure loss.

AWENTA PRO boxes are a well-thought-out design for long-term use. Thanks to their structure and the use of high-quality plastics and bacteriostatic additives, they will meet the expectations of the most demanding users.





## **AIR FLOW CHARACTERISTICS**









## **DIMENSIONS**



|              | Ø1  | Ø2 | Α   | В    | W   |
|--------------|-----|----|-----|------|-----|
| VCB160-14    | 160 | 75 | 347 | 1057 | 104 |
| VCB160-14/90 | 160 | 90 | 407 | 1086 | 104 |