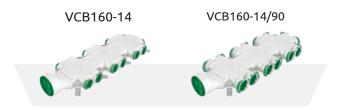

## **Distribution box** with side connection

VCB160-14, VCB160-14/90

The Awenta PRO VCB distribution box allows the connection of up to 14 Ø75-90 ventilation ducts.

As with the other distribution boxes in the VCB series, unused spigots can be covered with plugs with gaskets included with the product. The box is characterised by a side connection with a diameter of Ø160 mm.