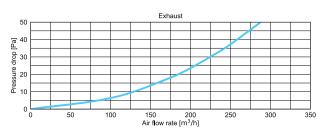

wenta PRO VCB distribution box allows the connection of up to 14 Ø75-90 ventilation ducts.

As with the other distribution boxes in the VCB series, unused spigots can be covered with plugs with gaskets included with the product. The box is characterised by a side connection with a diameter of Ø160 mm.

Distribution boxes with side connections are ideal for installation above suspended ceilings and wherever installation

The suitably profiled shape of the Awenta PRO boxes allows for a quiet air flow, while ensuring low pressure loss.

AWENTA PRO boxes are a well-thought-out design for long-term use. Thanks to their structure and the use of high-quality plastics and bacteriostatic additives, they will meet the expectations of the most demanding users.





## **AIR FLOW CHARACTERISTICS**









## **DIMENSIONS**



|              | Ø1  | Ø2 | Α   | В    | W   |
|--------------|-----|----|-----|------|-----|
| VCB160-14    | 160 | 75 | 347 | 1057 | 104 |
| VCB160-14/90 | 160 | 90 | 407 | 1086 | 104 |