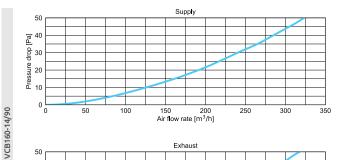

nta PRO VCB distribution box allows the connection of up to 14 Ø75-90 ventilation ducts.

As with the other distribution boxes in the VCB series, unused spigots can be covered with plugs with gaskets included with the product. The box is characterised by a side connection with a diameter of Ø160 mm.

Distribution boxes with side connections are ideal for installation above suspended ceilings and wherever installation

The suitably profiled shape of the Awenta PRO boxes allows for a quiet air flow, while ensuring low pressure loss.

AWENTA PRO boxes are a well-thought-out design for long-term use. Thanks to their structure and the use of high-quality plastics and bacteriostatic additives, they will meet the expectations of the most demanding users.





## **AIR FLOW CHARACTERISTICS**









## **DIMENSIONS**



|              | Ø1  | Ø2 | Α   | В    | W   |
|--------------|-----|----|-----|------|-----|
| VCB160-14    | 160 | 75 | 347 | 1057 | 104 |
| VCB160-14/90 | 160 | 90 | 407 | 1086 | 104 |