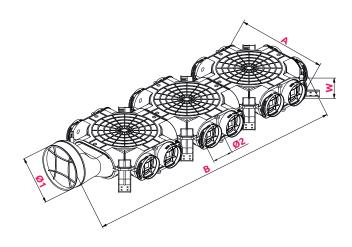

## **DIMENSIONS**

|              | Ø1  | Ø2 | Α   | В    | W   |
|--------------|-----|----|-----|------|-----|
| VCB160-14    | 160 | 75 | 347 | 1057 | 104 |
| VCB160-14/90 | 160 | 90 | 407 | 1086 | 104 |