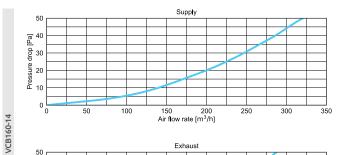

Awenta PRO VCB distribution box allows the connection of up to 14 Ø75-90 ventilation ducts.

As with the other distribution boxes in the VCB series, unused spigots can be covered with plugs with gaskets included with the product. The box is characterised by a side connection with a diameter of Ø160 mm.

Distribution boxes with side connections are ideal for installation above suspended ceilings and wherever installation

The suitably profiled shape of the Awenta PRO boxes allows for a quiet air flow, while ensuring low pressure loss.

AWENTA PRO boxes are a well-thought-out design for long-term use. Thanks to their structure and the use of high-quality plastics and bacteriostatic additives, they will meet the expectations of the most demanding users.





## **AIR FLOW CHARACTERISTICS**









## **DIMENSIONS**



|              | Ø1  | Ø2 | Α   | В    | W   |
|--------------|-----|----|-----|------|-----|
| VCB160-14    | 160 | 75 | 347 | 1057 | 104 |
| VCB160-14/90 | 160 | 90 | 407 | 1086 | 104 |